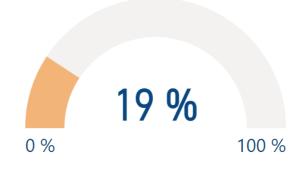

## 26M€ Maquette FEAMPA

14M €
FEAMPA programmé

% FEAMPA programme

161Nb dossiers programmés

5M €
FEAMPA payé

% FEAMPA payé

102 Nb dossiers payés

| OS<br>•  | Dispositif                          | Maquette<br>FEAMPA | FEAMPA<br>programmé | %    | FEAMPA payé | %    |
|----------|-------------------------------------|--------------------|---------------------|------|-------------|------|
| OS.1.1.1 | Pêche : Investissements, Ports      | 6 963 587 €        | 5 906 218 €         | 85 % | 1 463 562 € | 21 % |
| OS.1.1.2 | Pêche : Installation                | 336 413 €          | 146 412 €           | 44 % | 93 912 €    | 28 % |
| OS.1.2   | Remotorisation                      | 0 €                |                     |      |             |      |
| OS.1.6   | Lutte contre les déchets            | 0 €                |                     |      |             |      |
| OS.2.1   | Aquaculture                         | 8 978 302 €        | 5 914 905 €         | 66 % | 2 235 854 € | 25 % |
| OS.2.2   | Transformation et commercialisation | 5 550 000 €        | 1 987 567 €         | 36 % | 978 620 €   | 18 % |
| OS.3.1   | DLAL                                | 2 700 000 €        | 221 425 €           | 8 %  | 40 771 €    | 2 %  |
| AT       | Assistance technique                | 1 471 698 €        |                     |      |             |      |
| Total    |                                     | 26 000 000 €       | 14 176 528 €        | 55 % | 4 812 719 € | 19 % |