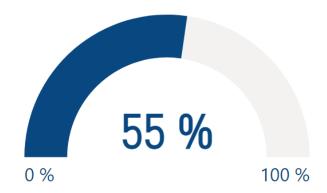

## 26M€ Maquette FEAMPA

14M €
FEAMPA programmé

% FEAMPA programme

161Nb dossiers programmés

5M €
FEAMPA payé

% FEAMPA payé

102 Nb dossiers payés

| OS<br>•  | Dispositif                          | Maquette<br>FEAMPA | FEAMPA<br>programmé | %    | FEAMPA payé | %    |
|----------|-------------------------------------|--------------------|---------------------|------|-------------|------|
| OS.1.1.1 | Pêche : Investissements, Ports      | 6 963 587 €        | 5 906 218 €         | 85 % | 1 463 562 € | 21 % |
| OS.1.1.2 | Pêche : Installation                | 336 413 €          | 146 412 €           | 44 % | 93 912 €    | 28 % |
| OS.1.2   | Remotorisation                      | 0 €                |                     |      |             |      |
| OS.1.6   | Lutte contre les déchets            | 0 €                |                     |      |             |      |
| OS.2.1   | Aquaculture                         | 8 978 302 €        | 5 914 905 €         | 66 % | 2 235 854 € | 25 % |
| OS.2.2   | Transformation et commercialisation | 5 550 000 €        | 1 987 567 €         | 36 % | 978 620 €   | 18 % |
| OS.3.1   | DLAL                                | 2 700 000 €        | 221 425 €           | 8 %  | 40 771 €    | 2 %  |
| AT       | Assistance technique                | 1 471 698 €        |                     |      |             |      |
| Total    |                                     | 26 000 000 €       | 14 176 528 €        | 55 % | 4 812 719 € | 19 % |